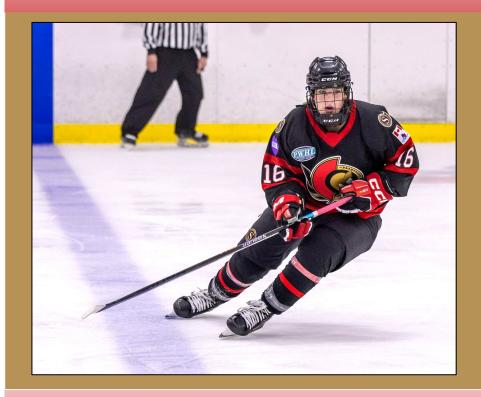

# **#16 Lexie HATOUM, Forward**

## **#16** Lexie **HATOUM**

#### Forward | 5'5" | 160 LBS. | Shoots: RIGHT | Born: 2008 | Ottawa ON | Grad: 2026

School: John McCrae Secondary School

**Post Secondary Interests:** Fitness and Sports Medicine

Athletic Achievements: OWHA U16 HP Development Camp Attendee 2023. OWHL Eastern U18AA League Champions 2022-23. HEO U14AAA League Champions Upper Canada Cyclones 2021-22 MVP and three time Player of the Game at "War for The Roses" 2020