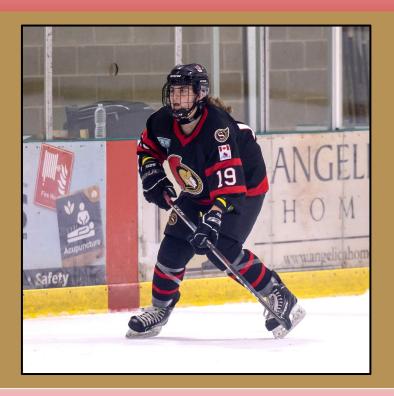

## 1:00 pm Sunday 24 September TGRC Rink A

**#19 Sophie LEDAIN, Defense** 

### **#19 Sophie LEDAIN**

### Defense | 5'9" | 160 LBS. | Shoots: LEFT | Born: 2006 | Kanata ON | Grad: 2024

**School:** École secondaire catholique Paul-Desmarais

**Academic Achievements:** Honour roll every year. Academic Award 2021