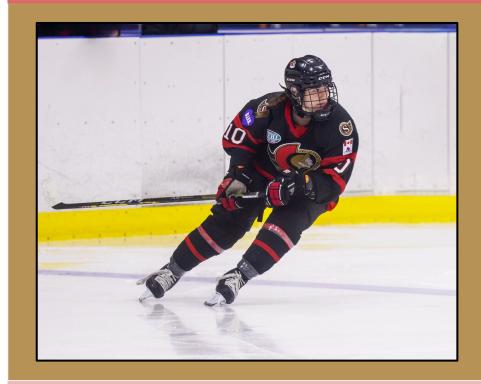

## **#10 Callie McLean, Forward**

## **#10** Callie **MCLEAN**

**Role Models:** 

"Pressure is a Privilege"

Billie Jean King

#### Forward | 5'7" | 150 LBS. | Shoots: RIGHT | Born: 2007 | Nepean ON | Grad: 2025

School: John McCrae Secondary School

Academic Achievements: Honour Society 2022. Named to Lady 67s All Academic Team 2021 av. > 86%. Principal's Award 2019.