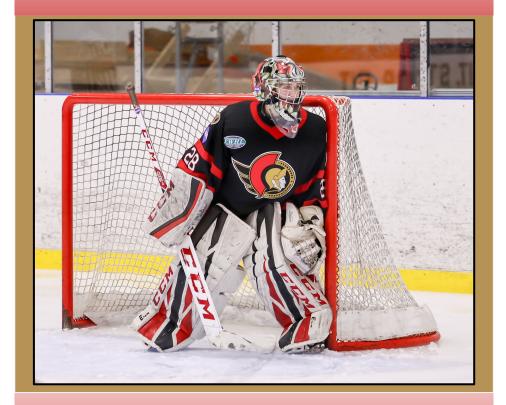

## 1:00 pm Sunday 21st January TGRC Rink A

**#28 Dominique RIOUX, Goalie** 

## **#28 Dominique RIOUX**

## Goalie | 5'8" | 140 LBS. | Shoots: LEFT | Born: 2007 | Ottawa ON | Grad: 2025

**School:** St. Peter Catholic High School