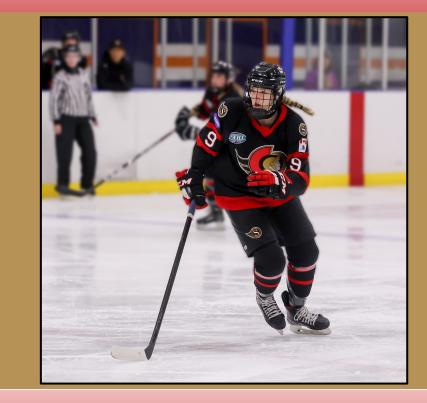

# **#9 Sydney SEMIGA, Forward**

# **#9** Sydney **SEMIGA**

### Forward | 5'10" | 145 LBS. | Shoots: LEFT | Born: 2008 | Kanata ON | Grad: 2026

School: Holy Trinity Catholic High School

Academic Achievements: Honour Roll 90% average. Director of Education Award 2021. French Immersion Program Post Secondary Interests: Kinesiology, Law, Engineering